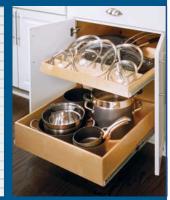

### MAKE YOUR DREAM KITCHEN A REALITY WITH SHELFGEN

Enjoy up to 50% more space in your kitchen and better access to your most-used ems with our custom pull-out shelves installed in your existing cabinets

Schedule Your FREE Design Consultation:

Hours: Mon - Fri 9am-9pm, Sat 10am - 4pm EST

625-9032