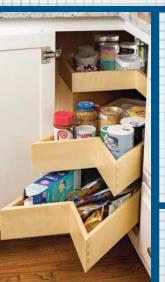

## MAKE YOUR DREAM KITCHEN A REALITY WITH SHELFGEN

Enjoy up to 50% more space in your kitchen and better access to your most-used items with our custom pull-out shelves installed in your existing cabinets

\*Limit one offer per household. Must purchase 5+ Classic/ Designer Shelves. EXP 69/30/21

Schedule Your FREE Design Consultation: (855) 625-9032 Hours: Mon - Fri 9am-9pm, Sat 10am - 4pm EST

For Advertising call 617-779-3771