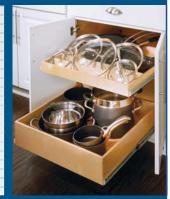

### MAKE YOUR DREAM KITCHEN A REALITY WITH SHELFGENIE

Enjoy up to 50% more space in your kitchen and better access to your most-used items with our custom pull-out shelves installed in your **existing cabinets** 

Schedule Your FREE Design Consultation:

625-9032